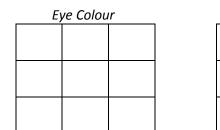

### Couple 3: Tana and Leo

| Tana's Phenotype | Tana's Genotype | Leo's Phenotype    | Leo's Genotype |
|------------------|-----------------|--------------------|----------------|
| Brown eyes       | BB              | Brown eyes         | Bb             |
| Brown hair       | нн              | Brown hair         | нн             |
| Free ear lobes   | EE              | Attached ear lobes | ee             |
| Mid-digit hair   | Dd              | Mid-digit hair     | DD             |
| Roll tongue      | Tt              | Can't roll tongue  | tt             |

| Eye Colour |  |  |
|------------|--|--|
|            |  |  |
|            |  |  |
|            |  |  |
|            |  |  |
|            |  |  |

| Hair Colour |  |  |
|-------------|--|--|
|             |  |  |
|             |  |  |
|             |  |  |