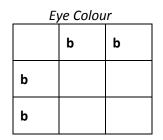

#### Couple 1: Jen and Zac

| Jen's Phenotype    | Jen's Genotype | Zac's Phenotype    | Zac's Genotype |
|--------------------|----------------|--------------------|----------------|
| Blue eyes          | bb             | Blue eyes          | bb             |
| Red hair           | hh             | Brown hair         | Hh             |
| Attached ear lobes | ee             | Attached ear lobes | ee             |
| No mid-digit hair  | dd             | No mid-digit hair  | dd             |
| Can't roll tongue  | tt             | Rolls tongue       | TT             |

| Eye Colour |   |   |  |
|------------|---|---|--|
|            | b | b |  |
| b          |   |   |  |
| b          |   |   |  |

| Hair Colour |  |  |  |
|-------------|--|--|--|
| H h         |  |  |  |
| h           |  |  |  |
| h           |  |  |  |