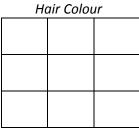

### Couple 3: Tana and Leo

| Tana's Phenotype | Tana's Genotype | Leo's Phenotype    | Leo's Genotype |
|------------------|-----------------|--------------------|----------------|
| Brown eyes       | BB              | Brown eyes         | Bb             |
| Brown hair       | нн              | Brown hair         | нн             |
| Free ear lobes   | EE              | Attached ear lobes | ee             |
| Mid-digit hair   | Dd              | Mid-digit hair     | DD             |
| Roll tongue      | Tt              | Can't roll tongue  | tt             |

| Eye Colour |  |  |
|------------|--|--|
|            |  |  |
|            |  |  |
|            |  |  |
|            |  |  |
|            |  |  |

| Hair Colour |  |  |
|-------------|--|--|
|             |  |  |
|             |  |  |
|             |  |  |